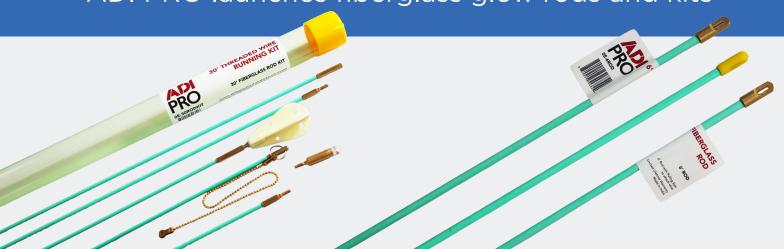

## NEW PRODUCT INTRODUCTION EXCLUSIVE TO ADI

ADI PRO launches fiberglass glow rods and kits

## **Applications**

Glow rods are used to push and pull wire and cable in low-light environments. These luminescent, splinter-free fiberglass rods are ideal for data or networking installations where cable is run under a subfloor or above a drop ceiling.

## **Features**

- Splinter-free, translucent fiberglass
- Durable brass connectors for easy extension or disassembly
- Pull strength:
  - o Fiberglass rods tested up to 500 lbs. (227kg)
  - o Assembly with connectors tested up to 176 lbs. (80kg)
- Standard 3/16" diameter
- Kits extend to 30 or 36 feet, with additional versatility

## **Now Available**

| Part Number  | Description                                                                                                                                                                                                      |
|--------------|------------------------------------------------------------------------------------------------------------------------------------------------------------------------------------------------------------------|
| 0E-6ROD*     | 6' x 3/16" green fiberglass rod, pulling eye ends, easy to extend or disassemble                                                                                                                                 |
| 0E-6RODBNFM* | 6' x 3/16" green fiberglass rod, bullnose to female connectors, easy to extend or disassemble                                                                                                                    |
| 0E-6RODMF*   | 6' x 3/16" green fiberglass rod, male to female connectors, easy to extend or disassemble                                                                                                                        |
| 0E-30RODKIT  | 30' x 3/16" (five 6' rods) green fiberglass with various connectors (easy to extend or disassemble), lighted bullnose male connector, 12" ball chain connector, whisk tip                                        |
| 0E-36RODKIT  | 36' $\times$ 3/16" (six 6' rods) green fiberglass with various connectors (easy to extend or disassemble), lighted bullnose male connector, 12" ball chain connector, whisk tip, 6' $\times$ 1/8" mesh pull sock |